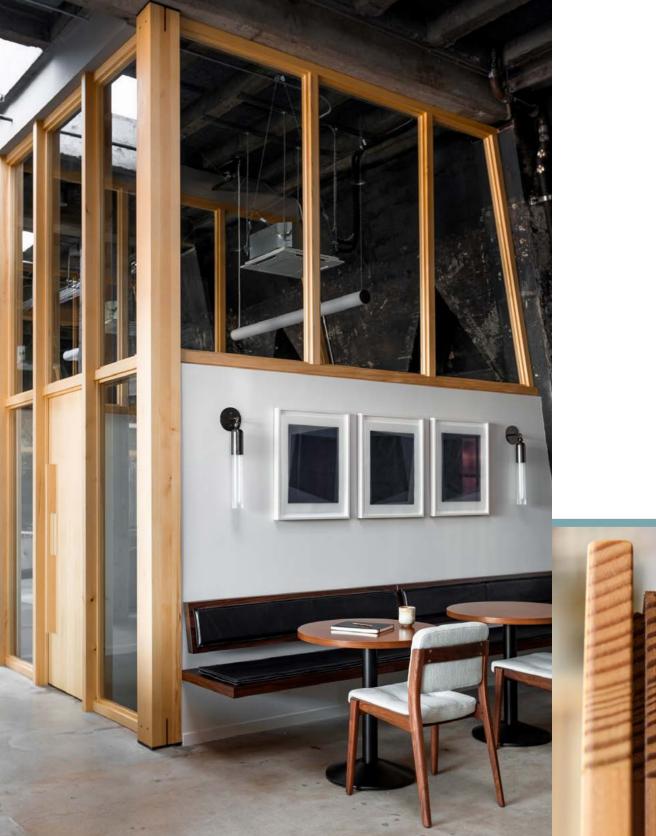

#### OFFICE TI DOORS AND WINDOWS ALASKAN YELLOW CEDAR

H&H HEADQUARTERS TILT-AND-TURN WINDOWS VG DOUGLAS FIR