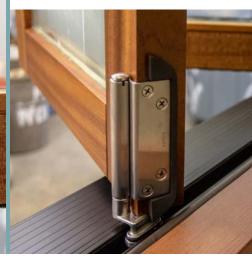

TRUE DIVIDED LIGHT DOUBLE-PANE WINDOW SASHES AND PUSH-OUT CASEMENT WINDOWS WITH CONCEALED FRICTION HINGES VG DOUGLAS FIR

MODERN CRANK-OUT CASEMENT WINDOW MAHOGONY

H&H HEADQUARTERS TILT-AND-TURN WINDOWS VG DOUGLAS FIR