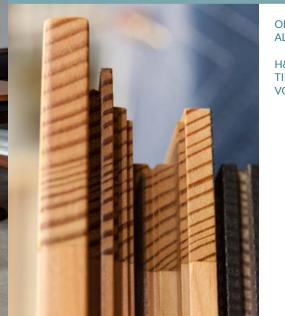

- Traditional single-pane glazing
- Standard double-pane glazing
- Triple pane glazing with Passive House performance