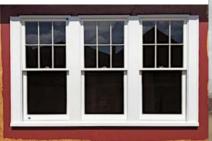

### HISTORIC ADDITION WINDOWS DOUBLE-HUNG ACCOYA [ALL PHOTOS]

SPICE THAI RESTAURANT BOLT-AND-SLIDE WINDOWS QUARTERSAWN SAPELE

H&H HEADQUARTERS TILT-AND-TURN WINDOWS VG DOUGLAS FIR

OUR H&H WOODSHOP TEAM CRAFTING THE HISTORIC ADDITION WINDOWS