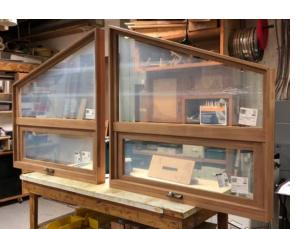

#### OFFICE TI DOORS AND WINDOWS ALASKAN YELLOW CEDAR

H&H HEADQUARTERS TILT-AND-TURN WINDOWS VG DOUGLAS FIR

### HISTORIC ADDITION WINDOWS DOUBLE-HUNG ACCOYA [ALL PHOTOS]

SPICE THAI RESTAURANT BOLT-AND-SLIDE WINDOWS QUARTERSAWN SAPELE

H&H HEADQUARTERS TILT-AND-TURN WINDOWS VG DOUGLAS FIR

OUR H&H WOODSHOP TEAM CRAFTING THE HISTORIC ADDITION WINDOWS

TRUE DIVIDED LIGHT DOUBLE-PANE WINDOW SASHES AND PUSH-OUT CASEMENT WINDOWS WITH CONCEALED FRICTION HINGES VG DOUGLAS FIR

MODERN CRANK-OUT CASEMENT WINDOW MAHOGONY

H&H HEADQUARTERS TILT-AND-TURN WINDOWS VG DOUGLAS FIR