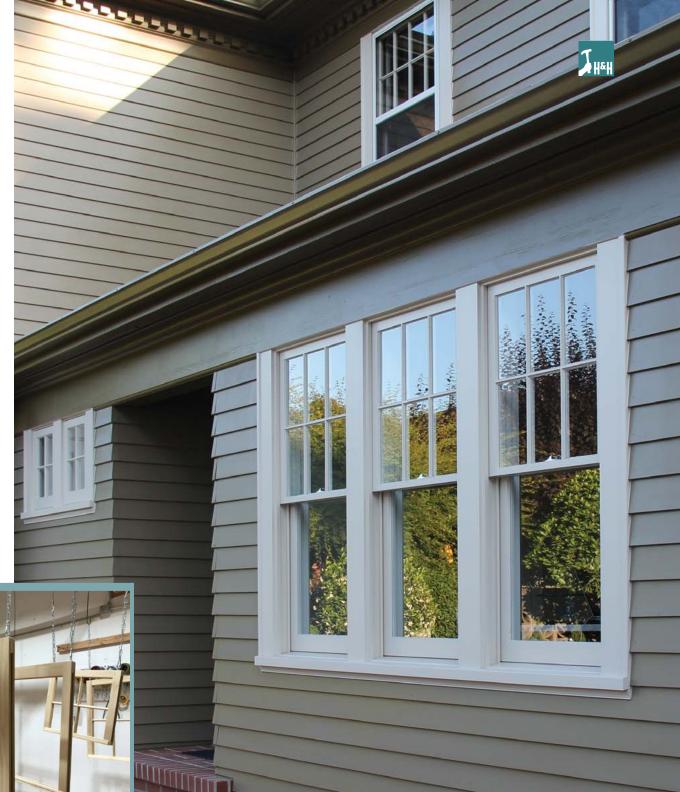

### HISTORIC ADDITION WINDOWS DOUBLE-HUNG ACCOYA [ALL PHOTOS]

SPICE THAI RESTAURANT BOLT-AND-SLIDE WINDOWS QUARTERSAWN SAPELE

H&H HEADQUARTERS TILT-AND-TURN WINDOWS VG DOUGLAS FIR

OUR H&H WOODSHOP TEAM CRAFTING THE HISTORIC ADDITION WINDOWS