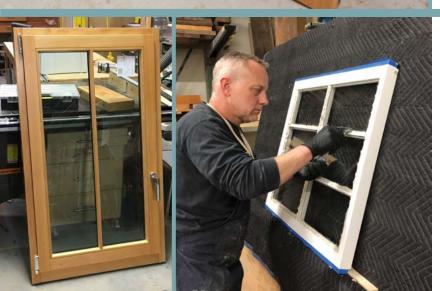

### HISTORIC ADDITION WINDOWS DOUBLE-HUNG ACCOYA [ALL PHOTOS]

SPICE THAI RESTAURANT BOLT-AND-SLIDE WINDOWS QUARTERSAWN SAPELE

H&H HEADQUARTERS TILT-AND-TURN WINDOWS VG DOUGLAS FIR

OUR H&H WOODSHOP TEAM CRAFTING THE HISTORIC ADDITION WINDOWS

### MADE WITH CARE IN PORTLAND

× · \*

1

Our windows are built by hand in our Portland woodshop by local craftspeople who we support with living wages and benefits, enabling them to thrive in their craft. We are also strongly rooted in our Pacific Northwest communities, giving back a percentage of our profits to regional schools, community organizations, and trade-based apprenticeship training programs.