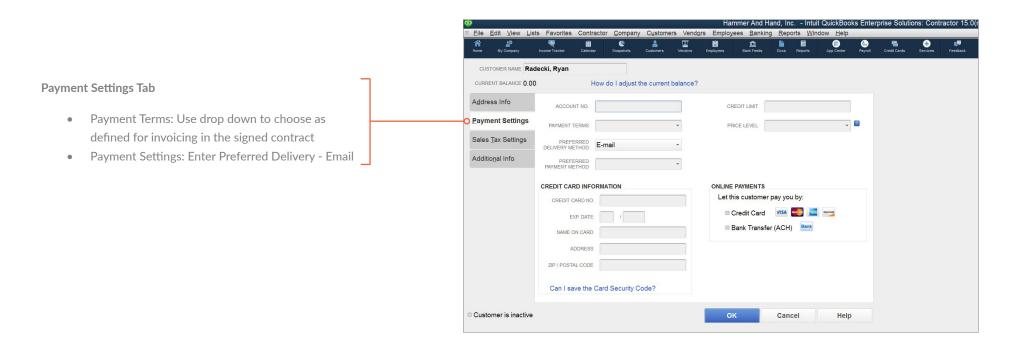

# File Edit View Lists Favorites Contractor Company Customers Vendors Employees Banking Rep JOB NAME 151501 - Radecki CUSTOMER Radecki, Ryan CURRENT BALANCE 0.00 How do I adjust the current balance? **Payment Settings Tab** Address Info Account Number: enter Job Number Payment Settings PRICE LEVEL Price Level: Use drop down to choose as outlined Additional Info in signed contract Job Info CREDIT CARD INFORMATION ONLINE PAYMENTS Let this customer pay you by: Credit Card VISA 🥌 📘 😋 Bank Transfer (ACH) Can I save the Card Security Code? Job is inactive Cancel Help