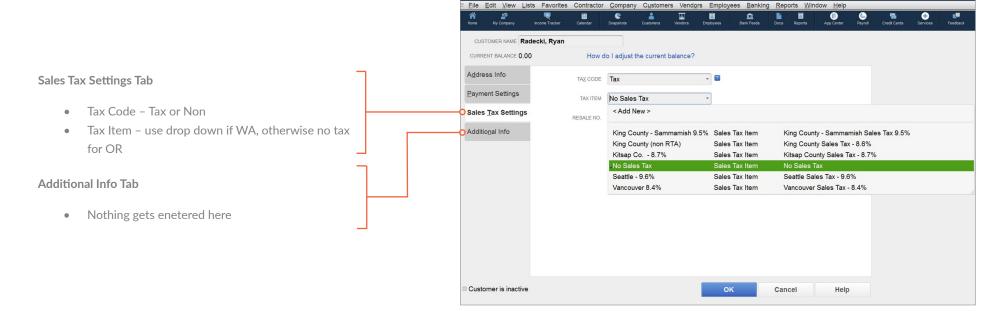

CUSTOMERS IN QUICKBOOKS

From the top of the screen, click on: Customers > Customer Center

mpan<mark>O Customers Vendors Employees Banking Reports <u>W</u>indow <u>H</u>elp</mark> Create Sales Orders Create Invoices
Create Batch Invoices Home Page Insights Ctrl+I Enter Sales Receipts Enter Statement Charges Create Statements.. Assess Finance Charges Receive Payments Create Credit Memos/Refunds Enter Bills Pay Bills Income Tracker Lead Center Add Credit Card Processing Link Payment Service to Company File

Search Customer's Name in search window to confirm that the client is not already entered.

If it's a new customer, click on New Customer & Job in top left drop down.



#### Address Tab

Enter customer name, address, and e-mail. Include "cc" e-mails, i.e. spouse, accountant, etc.







# ADDING A NEW JOB IN QUICKBOOKS

From the top of the screen, click on: Customers > Customer Center

<u>Compan</mark>O Customers</u> Vend<u>o</u>rs Employees <u>B</u>anking <u>R</u>eports <u>W</u>indow <u>H</u>elp Create Sales Orders Home Page Insights Create Invoices Ctrl+I Create Batch Invoices Enter Sales Receipts Enter Statement Charges Create Statements.. Assess Finance Charges Receive Payments Create Credit Memos/Refunds Enter Bills Pay Bills Income Tracker Lead Center Add Credit Card Processing Link Payment Service to Company File

Search Customer's Name in search window. Right click on customer name and choose "Add Job" from the dropdown menu.



#### Address Info Tab

- Main email. Include "cc" emails. i.e.: spouse, accountant, etc.
- In Address Details box, enter Project # unde