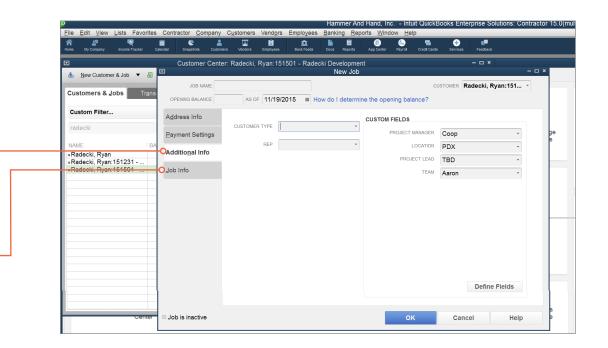

# File Edit View Lists Favorites Contractor Company Customers Vendors Employees Banking Rep JOB NAME 151501 - Radecki CUSTOMER Radecki, Ryan CURRENT BALANCE 0.00 How do I adjust the current balance? **Payment Settings Tab** Address Info Account Number: enter Job Number Payment Settings PRICE LEVEL Price Level: Use drop down to choose as outlined Additional Info in signed contract Job Info CREDIT CARD INFORMATION ONLINE PAYMENTS Let this customer pay you by: Credit Card VISA 🥌 📘 😋 Bank Transfer (ACH) Can I save the Card Security Code? Job is inactive Cancel Help

Use drop down menus to enter:

- Project Manager
- Location
- Project Lead
- Team (Project Administrator)

## Job Info Tab

• Nothing gets enetered here