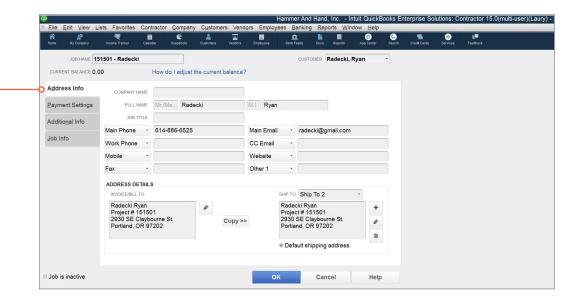

# ADDING A NEW JOB IN QUICKBOOKS

From the top of the screen, click on: Customers > Customer Center

<u>Compan</mark>O Customers</u> Vend<u>o</u>rs Employees <u>B</u>anking <u>R</u>eports <u>W</u>indow <u>H</u>elp Create Sales Orders Home Page Insights Create Invoices Ctrl+I Create Batch Invoices Enter Sales Receipts Enter Statement Charges Create Statements.. Assess Finance Charges Receive Payments Create Credit Memos/Refunds Enter Bills Pay Bills Income Tracker Lead Center Add Credit Card Processing Link Payment Service to Company File

Search Customer's Name in search window. Right click on customer name and choose "Add Job" from the dropdown menu.

#### Address Info Tab

- Main email. Include "cc" emails. i.e.: spouse, accountant, etc.
- In Address Details box, enter Project # underneath the client name