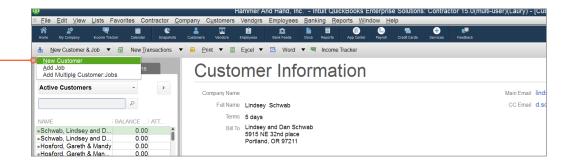

## ADDING NEW CUSTOMERS IN QUICKBOOKS

From the top of the screen, click on: Customers > Customer Center

mpan<mark>O Customers Vendors Employees Banking Reports <u>W</u>indow <u>H</u>elp</mark> Create Sales Orders Create Invoices
Create Batch Invoices Home Page Insights Ctrl+I Enter Sales Receipts Enter Statement Charges Create Statements.. Assess Finance Charges Receive Payments Create Credit Memos/Refunds Enter Bills Pay Bills Income Tracker Lead Center Add Credit Card Processing Link Payment Service to Company File

Search Customer's Name in search window to confirm that the client is not already entered.

If it's a new customer, click on New Customer & Job in top left drop down.

#### Address Tab

Enter customer name, address, and e-mail. Include "cc" e-mails, i.e. spouse, accountant, etc.